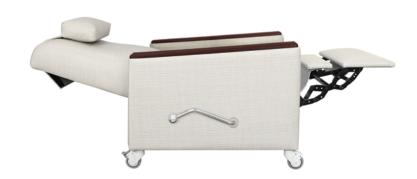

### carrara Sleepover Recliner

Carrara Sleepover Recliner fully reclines and locks into multiple recline positions. An outside lever engages the chair's independent foot rest while a recessed release latch initiates the reclining motion. Standard features include arm caps, a stationary head rest pillow and heavy duty locking and non-locking casters.

#### **Extended Length**

Fully reclines to a depth of 75 inches.

#### **Smooth Reclining**

Outside lever engages independent footrest; recessed release latch initiates multiple smooth reclining positions.