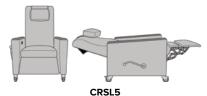

### carrara Sleepover Recliner

Carrara Sleepover Recliner fully reclines and locks into multiple recline positions. An outside lever engages the chair's independent foot rest while a recessed release latch initiates the reclining motion. Standard features include arm caps, a stationary head rest pillow and heavy duty locking and non-locking casters.

Model: CRSL5 32.5W 36D 45H 21.5SW 20SD 19SH 25AH 75 Ext. Depth

#### **Extended Length**

Fully reclines to a depth of 75 inches.

#### **Smooth Reclining**

Outside lever engages independent footrest; recessed release latch initiates multiple smooth reclining positions.