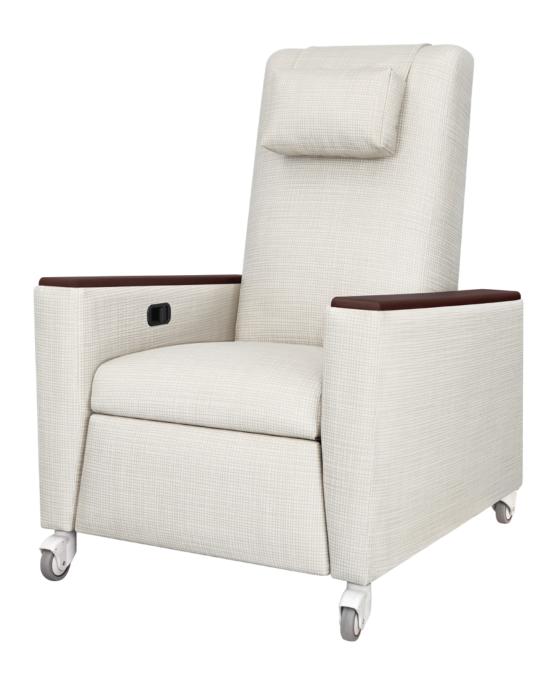

### carrara Sleepover Recliner

Carrara Sleepover Recliner fully reclines and locks into multiple recline positions. An outside lever engages the chair's independent foot rest while a recessed release latch initiates the reclining motion. Standard features include arm caps, a stationary head rest pillow and heavy duty locking and non-locking casters.

Model: CRSL5 32.5W 36D 45H 21.5SW 20SD 19SH 25AH 75 Ext. Depth

#### Back Style

Superior cushioning for the ultimate comfort; a stationary head rest pillow is standard.